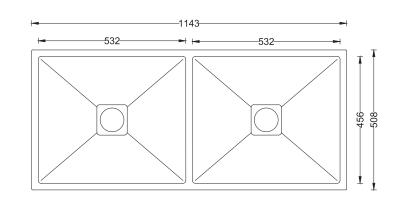

#### **Sink Dimension**

Overall Dimensions: 1143x508mm / 45"x20"Bowl Dimensions: 532x456mm / 21"x18"

Sink Depth: 228mm / 9"Cut out Size: 1105x470mm