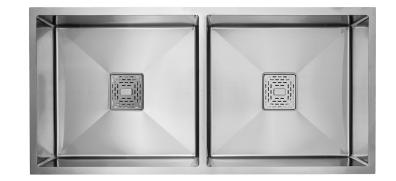

# A02-206

45" Inch Top Mount Double Bowl Stainless Steel Kitchen Sink

**Specification Sheet** 

#### **Accessories Included**

• Sink Strainer MSS-501 x2

Strainer Cover MSSC-5011 x2